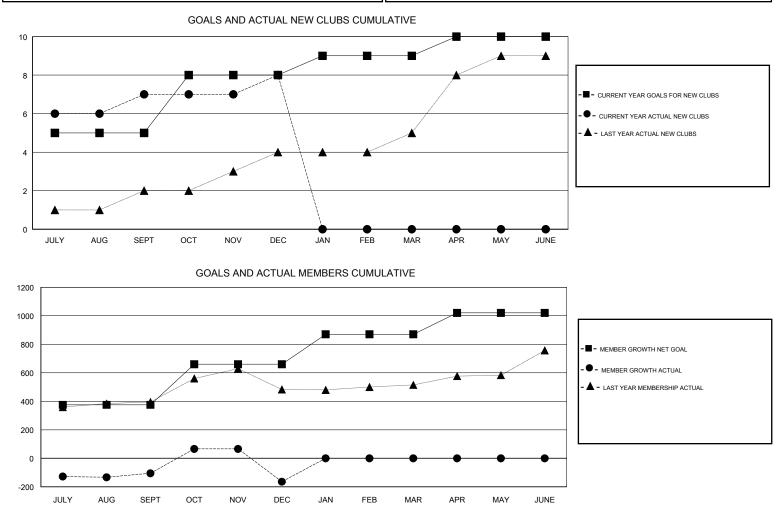

## GMT: N S SANKAR

| GMT: N S SA           | NKAR          |           | LOCAT         | INDIA                 |                           |                         | GMT CA                                             |  |
|-----------------------|---------------|-----------|---------------|-----------------------|---------------------------|-------------------------|----------------------------------------------------|--|
| Clubs                 |               |           |               | Members               |                           |                         |                                                    |  |
| RESULTS FOR 2017-2018 |               |           |               | RESULTS FOR 2017-2018 |                           |                         |                                                    |  |
| QUARTER               | NEW CLUB GOAL | NEW CLUBS | DROPPED CLUBS | QUARTER               | MEMBER GROWTH NET<br>GOAL | MEMBER GROWTH<br>ACTUAL | DROPPED<br>MEMBERS ACTUAL<br>(including transfers) |  |
| JULY/AUG/SEPT         | 5             | 7         | 1             | JULY/AUG/SEPT         | 375                       | 405                     | 500                                                |  |
| OCT/NOV/DEC           | 3             | 1         | 7             | OCT/NOV/DEC           | 285                       | 245                     | 300                                                |  |
| JAN/FEB/MAR           | 1             | 0         | 0             | JAN/FEB/MAR           | 210                       | 0                       | 0                                                  |  |
| APR/MAY/JUNE          | 1             | 0         | 0             | APR/MAY/JUNE          | 150                       | 0                       | 0                                                  |  |